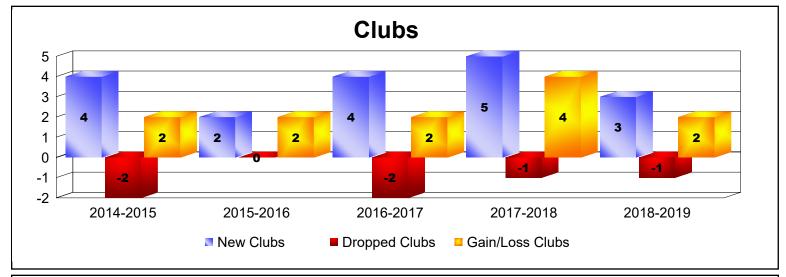

District 301 B2 As of June 2019 Cumulative

| Year      | New<br>Clubs | Dropped<br>Clubs | Gain/<br>Loss<br>Clubs | New<br>Members | Charter<br>Members | Reinstate<br>Members | Transfer<br>Members | Total<br>Member<br>Added | Total<br>Members<br>Dropped | Gain/<br>Loss<br>Members |
|-----------|--------------|------------------|------------------------|----------------|--------------------|----------------------|---------------------|--------------------------|-----------------------------|--------------------------|
| 2014-2015 | 4            | -2               | 2                      | 182            | 99                 | 18                   | 0                   | 299                      | -175                        | 124                      |
| 2015-2016 | 2            | 0                | 2                      | 156            | 93                 | 8                    | 1                   | 258                      | -196                        | 62                       |
| 2016-2017 | 4            | -2               | 2                      | 227            | 81                 | 23                   | 2                   | 333                      | -249                        | 84                       |
| 2017-2018 | 5            | -1               | 4                      | 318            | 118                | 6                    | 6                   | 448                      | -210                        | 238                      |
| 2018-2019 | 3            | -1               | 2                      | 153            | 77                 | 9                    | 1                   | 240                      | -285                        | -45                      |
| Average   | 4            | -1               | 2                      | 207            | 94                 | 13                   | 2                   | 316                      | -223                        | 93                       |