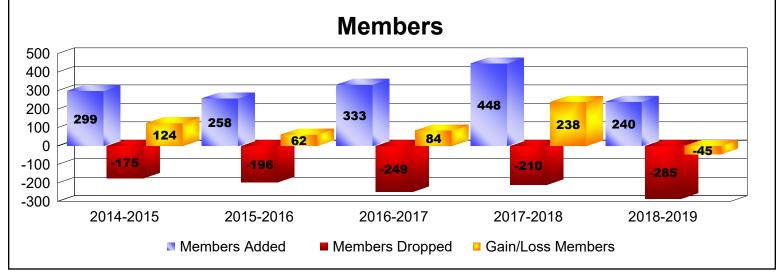

District 301 B2 As of June 2019 Cumulative

| Year      | New<br>Clubs | Dropped<br>Clubs | Gain/<br>Loss<br>Clubs | New<br>Members | Charter<br>Members | Reinstate<br>Members | Transfer<br>Members | Total<br>Member<br>Added | Total<br>Members<br>Dropped | Gain/<br>Loss<br>Members |
|-----------|--------------|------------------|------------------------|----------------|--------------------|----------------------|---------------------|--------------------------|-----------------------------|--------------------------|
| 2014-2015 | 4            | -2               | 2                      | 182            | 99                 | 18                   | 0                   | 299                      | -175                        | 124                      |
| 2015-2016 | 2            | 0                | 2                      | 156            | 93                 | 8                    | 1                   | 258                      | -196                        | 62                       |
| 2016-2017 | 4            | -2               | 2                      | 227            | 81                 | 23                   | 2                   | 333                      | -249                        | 84                       |
| 2017-2018 | 5            | -1               | 4                      | 318            | 118                | 6                    | 6                   | 448                      | -210                        | 238                      |
| 2018-2019 | 3            | -1               | 2                      | 153            | 77                 | 9                    | 1                   | 240                      | -285                        | -45                      |
| Average   | 4            | -1               | 2                      | 207            | 94                 | 13                   | 2                   | 316                      | -223                        | 93                       |